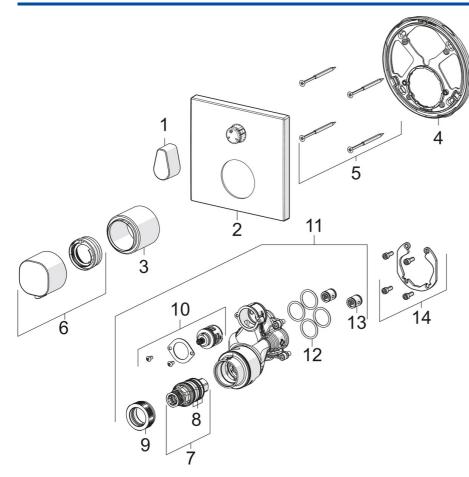

## Ersatzteile

## SP81139562

|      | Name                                 | ArtNr.   |
|------|--------------------------------------|----------|
| 01   | Absperrgriff                         | 59914577 |
| 02   | Rosette, 150x150 mm                  | 59914315 |
| 03   | Abdeckhülse                          | 59914294 |
| 04   | Befestigungsteil                     | 59914307 |
| 05   | Schraube, M4.5x80                    | 59912890 |
| 06   | Temperatureinstellgriff              | 59914295 |
| 07   | Thermostatkartusche, 3.4             | 59914114 |
| 08   | O-Ringsatz                           | 59914113 |
| 09   | Gegenmutter, M36x1.5, SW38           | 59914319 |
| 10   | Umsteller/Kartusche                  | 59914183 |
| 11   | Funktionseinheit, (8114, 8862)       | 59914311 |
| 11   | Funktionseinheit, (8113, 8861)       | 59914316 |
| 12   | O-Ring, 23.47x2.62                   | 59914304 |
| 13   | Rückflussverhinderer                 | 59905714 |
| 14   | Einbausatz                           | 59914186 |
| N.I. | Verlängerungssatz, 15 mm, 150x150 mm | 59914192 |
| N.I. | Adapter, H/C reversed                | 59914184 |
| N.I. | Verlängerungssatz, 15 mm             | 59914182 |
| N.I. | Befestigungsschraube, M6x13          | 59914657 |
| N.I. | Umsteller, automatisch, 240°         | 59914656 |
| N.I. | Temperaturanschlag, max 38°C         | 59914619 |
| N.I. | Umsteller, automatisch, 120°         | 59914655 |