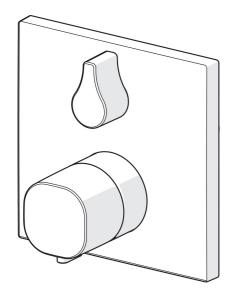

## 81149562 HANSALIVING - Fertigmontageset für Wanne/Brause

EAN: 4015474279001 static.hansa.com/81149562

- Wanne & Dusche
- Fertigmontageset, Thermostat
- Wandmontage für Unterputz-Einbaukörper
- Chrom
- Temperatureinstellgriff, Durchflusseinstellgriff
- Drehumsteller, druckunabhängig
- Sicherheitssperre gegen Verbrühen bei 38°C
- Thermostatkartusche zur Temperaturreglung, Rückflussverhinderer
- Armaturenkörper aus entzinkungsbeständigem Messing (DZR), Manuelle, keramische, druckunabhängige Umstellung mit Mengeneinstellung und Absperrung für zwei Abgänge
- Rosette eckig, Befestigung der Funktionseinheit mit Schrauben, BLUECLICK: zur einfachen, schraubenlosen Rosettenbefestigung, BLUETUNE: Ausrichtung nach Einbau +/- 3,5°