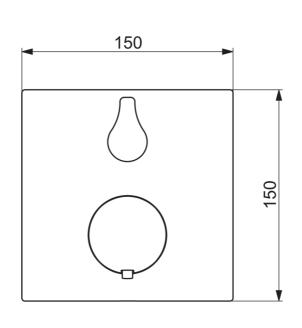

## SP81139562

|      | Name                                 | ArtNr.   |
|------|--------------------------------------|----------|
| 01   | Absperrgriff                         | 59914577 |
| 02   | Rosette, 150x150 mm                  | 59914315 |
| 03   | Abdeckhülse                          | 59914294 |
| 04   | Befestigungsteil                     | 59914307 |
| 05   | Schraube, M4.5x80                    | 59912890 |
| 06   | Temperatureinstellgriff              | 59914295 |
| 07   | Thermostatkartusche, 3.4             | 59914114 |
| 08   | O-Ringsatz                           | 59914113 |
| 09   | Gegenmutter, M36x1.5, SW38           | 59914319 |
| 10   | Umsteller/Kartusche                  | 59914183 |
| 11   | Funktionseinheit, (8114, 8862)       | 59914311 |
| 11   | Funktionseinheit, (8113, 8861)       | 59914316 |
| 12   | O-Ring, 23.47x2.62                   | 59914304 |
| 13   | Rückflussverhinderer                 | 59905714 |
| 14   | Einbausatz                           | 59914186 |
| N.I. | Verlängerungssatz, 15 mm, 150x150 mm | 59914192 |
| N.I. | Adapter, H/C reversed                | 59914184 |
| N.I. | Verlängerungssatz, 15 mm             | 59914182 |
| N.I. | Befestigungsschraube, M6x13          | 59914657 |
| N.I. | Umsteller, automatisch, 240°         | 59914656 |
| N.I. | Temperaturanschlag, max 38°C         | 59914619 |
| N.I. | Umsteller, automatisch, 120°         | 59914655 |