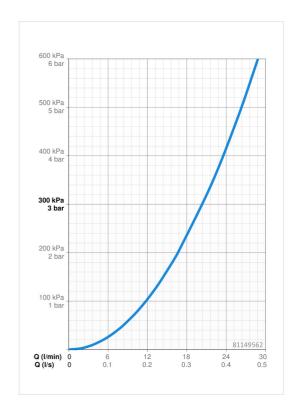

## **Technische Daten**

Durchflusseigenschaften

| Durchfluss bei 3 bar          | 20.4 / 20.4 l/min |  |
|-------------------------------|-------------------|--|
| Technische Eigenschaften      |                   |  |
| Warmwasserversorgung          | max.+80°C         |  |
| Arbeitsdruck                  | 1-10 bar          |  |
| Vorschriften                  |                   |  |
| EN Standard                   | EN 1111           |  |
| Geräuschklasse                | I (ISO 3822)      |  |
| Zulassungen und Deklarationen |                   |  |
| ABP                           | PA-IX 38188/IDD   |  |
| SVGW                          | 1805-6755         |  |