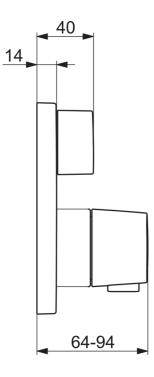

## SP81139562

|      | Name                                 | ArtNr.   |
|------|--------------------------------------|----------|
| 01   | Absperrgriff                         | 59914577 |
| 02   | Rosette, 150x150 mm                  | 59914315 |
| 03   | Abdeckhülse                          | 59914294 |
| 04   | Befestigungsteil                     | 59914307 |
| 05   | Schraube, M4.5x80                    | 59912890 |
| 06   | Temperatureinstellgriff              | 59914295 |
| 07   | Thermostatkartusche, 3.4             | 59914114 |
| 08   | O-Ringsatz                           | 59914113 |
| 09   | Gegenmutter, M36x1.5, SW38           | 59914319 |
| 10   | Umsteller/Kartusche                  | 59914183 |
| 11   | Funktionseinheit, (8114, 8862)       | 59914311 |
| 11   | Funktionseinheit, (8113, 8861)       | 59914316 |
| 12   | O-Ring, 23.47x2.62                   | 59914304 |
| 13   | Rückflussverhinderer                 | 59905714 |
| 14   | Einbausatz                           | 59914186 |
| N.I. | Verlängerungssatz, 15 mm, 150x150 mm | 59914192 |
| N.I. | Adapter, H/C reversed                | 59914184 |
| N.I. | Verlängerungssatz, 15 mm             | 59914182 |
| N.I. | Befestigungsschraube, M6x13          | 59914657 |
| N.I. | Umsteller, automatisch, 240°         | 59914656 |
| N.I. | Temperaturanschlag, max 38°C         | 59914619 |
| N.I. | Umsteller, automatisch, 120°         | 59914655 |