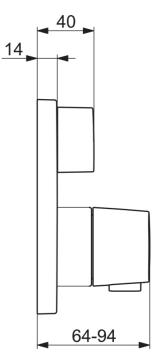

- Sicherheitssperre gegen Verbrühen bei 38°C
- Thermostatkartusche zur Temperaturreglung, mit Sicherungseinrichtung, Rückflussverhinderer
- Schalldämpfer
- Armaturenkörper aus entzinkungsbeständigem Messing (DZR), Manuelle, keramische, druckunabhängige Umstellung mit Mengeneinstellung und Absperrung für zwei Abgänge
- Rosette eckig, Befestigung der Funktionseinheit mit Schrauben, BLUECLICK: zur einfachen, schraubenlosen Rosettenbefestigung, BLUETUNE: Ausrichtung nach Einbau +/- 3,5°