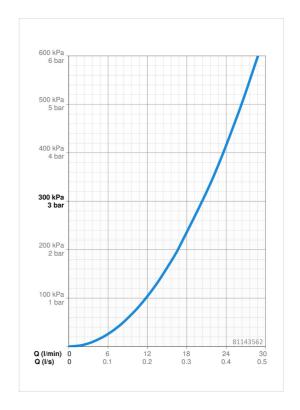

## **Technische Daten**

Durchflusseigenschaften

| Durchfluss bei 3 bar           | 20.4 / 20.4 l/min |
|--------------------------------|-------------------|
| Technische Eigenschaften       |                   |
| Warmwasserversorgung           | max. +80°C        |
| Arbeitsdruck                   | 1-10 bar          |
| Sicherungseinrichtung (EN1717) | HD                |
| Vorschriften                   |                   |
| EN Standard                    | EN 1111           |
| Geräuschklasse                 | I (ISO 3822)      |
| Zulassungen und Deklarationen  |                   |
|                                |                   |