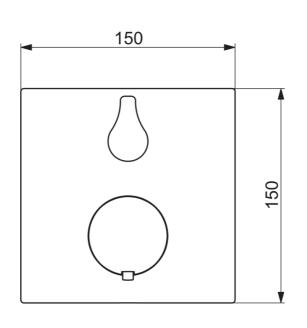

- Sicherheitssperre gegen Verbrühen bei 38°C
- Thermostatkartusche zur Temperaturreglung, mit Sicherungseinrichtung, Rückflussverhinderer
- Schalldämpfer
- Armaturenkörper aus entzinkungsbeständigem Messing (DZR), Manuelle, keramische, druckunabhängige Umstellung mit Mengeneinstellung und Absperrung für zwei Abgänge
- Rosette eckig, Befestigung der Funktionseinheit mit Schrauben, BLUECLICK: zur einfachen, schraubenlosen Rosettenbefestigung, BLUETUNE: Ausrichtung nach Einbau +/- 3,5°