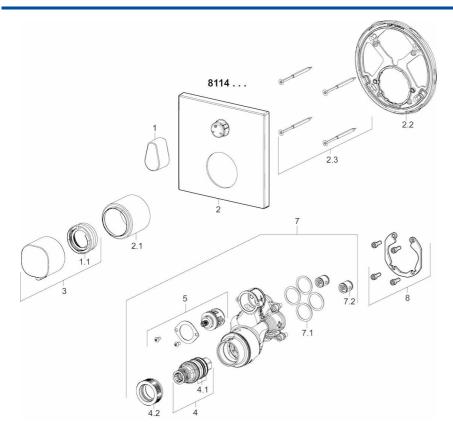

## Ersatzteile

## SP81143562

|      | Name                                 | ArtNr.   |
|------|--------------------------------------|----------|
| 1    | Absperrgriff                         | 59914577 |
| 1.1  | Temperaturanschlag                   | 59914426 |
| 2    | Rosette, 150x150 mm                  | 59914315 |
| 2.1  | Abdeckhülse                          | 59914294 |
| 2.2  | Befestigungsteil                     | 59914307 |
| 2.3  | Schraube, M4.5x80                    | 59912890 |
| 3    | Temperatureinstellgriff              | 59914295 |
| 4    | Thermostatkartusche, 3.4             | 59914114 |
| 4.1  | O-Ringsatz                           | 59914113 |
| 4.2  | Gegenmutter, M36x1.5, SW38           | 59914319 |
| 5    | Umsteller/Kartusche                  | 59914183 |
| 7    | Funktionseinheit, 81143572           | 59914314 |
| 7.1  | O-Ring, 23.47x2.62                   | 59914304 |
| 7.2  | Rückflussverhinderer                 | 59905714 |
| 8    | Einbausatz                           | 59914186 |
| N.I. | Adapter, H/C reversed                | 59914184 |
| N.I. | Verlängerungssatz, 15 mm             | 59914182 |
| N.I. | Verlängerungssatz, 15 mm, 150x150 mm | 59914192 |
| N.I. | Befestigungsschraube, M6x13          | 59914657 |
| N.I. | Umsteller, automatisch, 240°         | 59914656 |
| N.I. | Schraubendreher, 5 mm                | 59914334 |
| N.I. | Temperaturanschlag, max 38°C         | 59914619 |
| N.I. | Schalldämpfer                        | 59904792 |
|      |                                      |          |