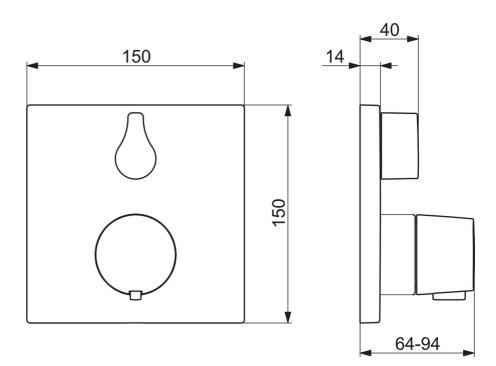

### Dusche

- Fertigmontageset, Thermostat
- Wandmontage für Unterputz-Einbaukörper
- Chrom
- Temperatureinstellgriff, Durchflusseinstellgriff
- Sicherheitssperre gegen Verbrühen bei 38°C
- Oberteil mit keramischen Dichtscheiben zur Wassermengeneinstellung für einen Abgang, Thermostatkartusche zur Temperaturreglung, Rückflussverhinderer
- Armaturenkörper aus entzinkungsbeständigem Messing (DZR)
- Rosette eckig, Befestigung der Funktionseinheit mit Schrauben, BLUECLICK: zur einfachen, schraubenlosen Rosettenbefestigung, BLUETUNE: Ausrichtung nach Einbau +/- 3,5°

## **Technische Daten**