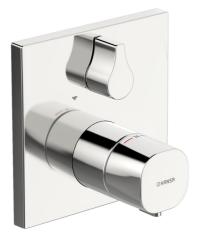

# 81139562 HANSALIVING - Fertigset für Brause-Batterie

EAN: 4015474278967 static.hansa.com/81139562

### Dusche

- Fertigmontageset, Thermostat
- Wandmontage für Unterputz-Einbaukörper
- Chrom
- Temperatureinstellgriff, Durchflusseinstellgriff
- Sicherheitssperre gegen Verbrühen bei 38°C
- Oberteil mit keramischen Dichtscheiben zur Wassermengeneinstellung für einen Abgang, Thermostatkartusche zur Temperaturreglung, Rückflussverhinderer
- Armaturenkörper aus entzinkungsbeständigem Messing (DZR)
- Rosette eckig, Befestigung der Funktionseinheit mit Schrauben, BLUECLICK: zur einfachen, schraubenlosen Rosettenbefestigung, BLUETUNE: Ausrichtung nach Einbau +/- 3,5°