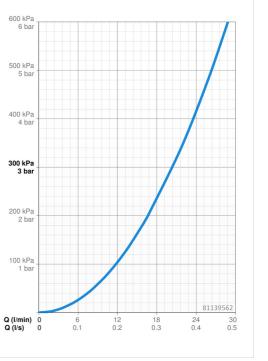

## Durchflusseigenschaften

SVGW

| Durchfluss bei 3 bar           | 20.4 l/min     |  |
|--------------------------------|----------------|--|
| Technische Eigenschaften       |                |  |
| Warmwasserversorgung           | max. +80°C     |  |
| Arbeitsdruck                   | 1-10 bar       |  |
| Sicherungseinrichtung (EN1717) | EB             |  |
| Vorschriften                   |                |  |
| EN Standard                    | EN 1111        |  |
| Geräuschklasse                 | I (ISO 3822)   |  |
| Zulassungen und Deklarationen  |                |  |
| ABP                            | PA-IX 38187/IC |  |