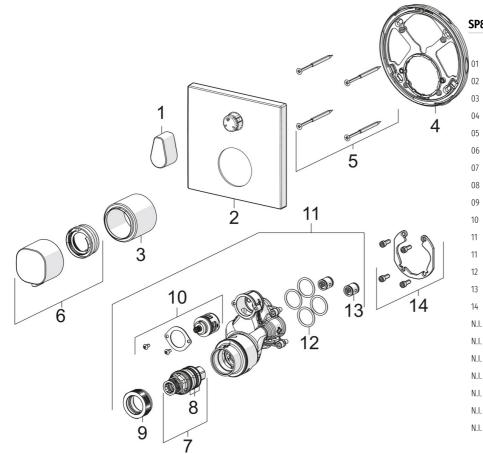

1805-6755

Ersatzteile

#### SP81139562 Name Art.-Nr. 59914577 Absperrgriff Rosette, 150x150 mm 59914315 59914294 Abdeckhülse Befestigungsteil 59914307 Schraube, M4.5x80 59912890 Temperatureinstellgriff 59914295 Thermostatkartusche, 3.4 59914114 O-Ringsatz 59914113 Gegenmutter, M36x1.5, SW38 59914319 Umsteller/Kartusche 59914183 Funktionseinheit, (8114, 8862) 59914311 Funktionseinheit, (8113, 8861) 59914316 O-Ring, 23.47x2.62 59914304 Rückflussverhinderer 59905714 Einbausatz 59914186 Verlängerungssatz, 15 mm, 150x150 mm 59914192 Adapter, H/C reversed 59914184 N.I. Verlängerungssatz, 15 mm 59914182 Befestigungsschraube, M6x13 59914657 Umsteller, automatisch, 240° 59914656 N.I. Temperaturanschlag, max 38°C 59914619 Umsteller, automatisch, 120° 59914655