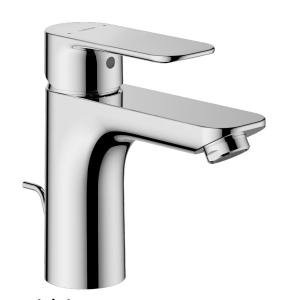

EAN: 4057304019005 static.hansa.com/55502203

- Waschtisch
- Einhebelmischer
- Standmontage
- Feststehender Auslauf
- PCA® konstante Durchflussleistung unabhängig vom Fließdruck
- Hebel mit W+K-Kennzeichnung, Einhandbedienhebel/Griff
- Ablaufgarnitur mit Zugstange
- Ø 3.5 classic Steuerpatrone mit keramischen Dichtscheiben zur Wassermengen- und Temperatureinstellung
- Anschluss über flexible Druckschläuche
- Rapid-Montagesystem