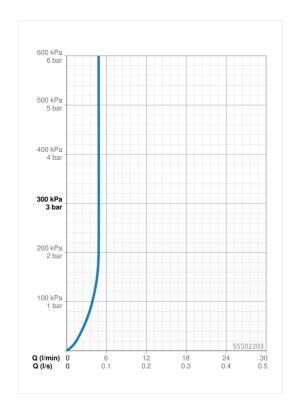

## **Technische Daten**

| Durchflusseigenschaften                     |              |  |
|---------------------------------------------|--------------|--|
| Durchfluss bei 3 bar (mit Durchflussregler) | 4.8 l/min    |  |
| Technische Eigenschaften                    |              |  |
| DN-Größe (Nennmaß)                          | DN15         |  |
| Warmwasserversorgung                        | max. +70°C   |  |
| Arbeitsdruck                                | 0.5-10 bar   |  |
| Anschlussgröße                              | G3/8         |  |
| Projection                                  | 112 mm       |  |
| Sicherungseinrichtung (EN1717)              | AA           |  |
| Werkstoff                                   | Messing      |  |
| Vorschriften                                |              |  |
| EN Standard                                 | EN 817       |  |
| Geräuschklasse                              | I (ISO 3822) |  |