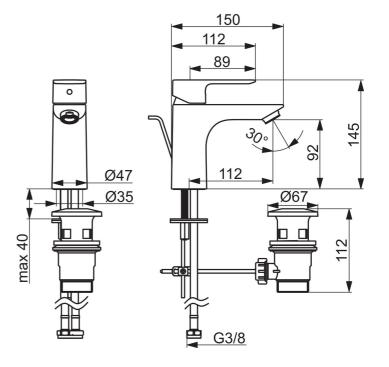

## **Technische Daten**

| Durchflusseigenschaften                     |              |  |
|---------------------------------------------|--------------|--|
| Durchfluss bei 3 bar (mit Durchflussregler) | 4.8 l/min    |  |
| Technische Eigenschaften                    |              |  |
| DN-Größe (Nennmaß)                          | DN15         |  |
| Warmwasserversorgung                        | max. +70°C   |  |
| Arbeitsdruck                                | 0.5-10 bar   |  |
| Anschlussgröße                              | G3/8         |  |
| Projection                                  | 112 mm       |  |
| Sicherungseinrichtung (EN1717)              | AA           |  |
| Werkstoff                                   | Messing      |  |
| Vorschriften                                |              |  |
| EN Standard                                 | EN 817       |  |
| Geräuschklasse                              | I (ISO 3822) |  |