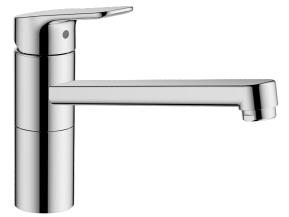

## 55482203 HANSABASIC - Küchenarmatur Valid from 12/2022

EAN: 4057304019074 static.hansa.com/55482203

Küche

- Einhebelmischer
- Standmontage
- Chrom
- Schwenkbarer Auslauf

- CASCADE<sup>®</sup> Strahlregler
- Hebel mit W+K-Kennzeichnung, Einhandbedienhebel/Griff
- Ø 3.5 classic Steuerpatrone mit keramischen Dichtscheiben zur Wassermengen- und Temperatureinstellung
- Anschluss über flexible Druckschläuche
- Rapid-Montagesystem