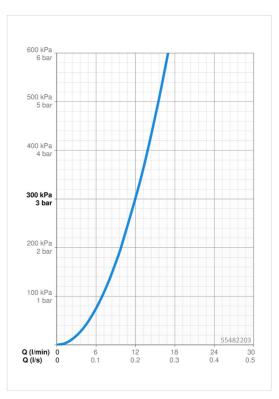

## Durchflusseigenschaften

| Durchfluss bei 3 bar           | 12.0 l/min |  |
|--------------------------------|------------|--|
| Fechnische Eigenschaften       |            |  |
| DN-Größe (Nennmaß)             | DN15       |  |
| Warmwasserversorgung           | max. +70°C |  |
| Arbeitsdruck                   | 0.5-10 bar |  |
| Anschlussgröße                 | G3/8       |  |
| Projection                     | 223 mm     |  |
| Sicherungseinrichtung (EN1717) | AA         |  |
| Werkstoff                      | Messing    |  |
| Vorschriften                   |            |  |
| EN Standard                    | EN 817     |  |