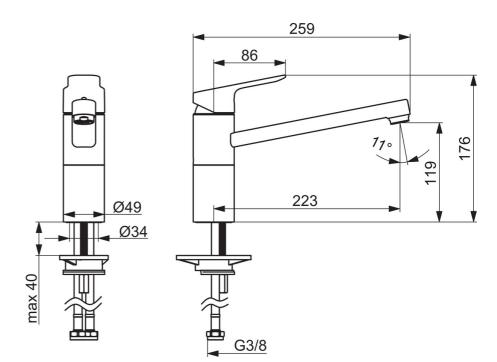

## Durchflusseigenschaften

| Durchfluss bei 3 bar           | 12.0 l/min |  |
|--------------------------------|------------|--|
| Fechnische Eigenschaften       |            |  |
| DN-Größe (Nennmaß)             | DN15       |  |
| Warmwasserversorgung           | max. +70°C |  |
| Arbeitsdruck                   | 0.5-10 bar |  |
| Anschlussgröße                 | G3/8       |  |
| Projection                     | 223 mm     |  |
| Sicherungseinrichtung (EN1717) | AA         |  |
| Werkstoff                      | Messing    |  |
| Vorschriften                   |            |  |
| EN Standard                    | EN 817     |  |