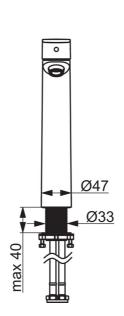

## **Technische Daten**

Durchflusseigenschaften

| Durchfluss bei 3 bar (mit Durchflussregler) | 4.8 l/min    |  |
|---------------------------------------------|--------------|--|
| Technische Eigenschaften                    |              |  |
| DN-Größe (Nennmaß)                          | DN15         |  |
| Warmwasserversorgung                        | max. +70°C   |  |
| Arbeitsdruck                                | 0.5-10 bar   |  |
| Anschlussgröße                              | G3/8         |  |
| Projection                                  | 150 mm       |  |
| Sicherungseinrichtung (EN1717)              | AA           |  |
| Werkstoff                                   | Messing      |  |
| Vorschriften                                |              |  |
| EN Standard                                 | EN 817       |  |
| Geräuschklasse                              | I (ISO 3822) |  |
|                                             |              |  |