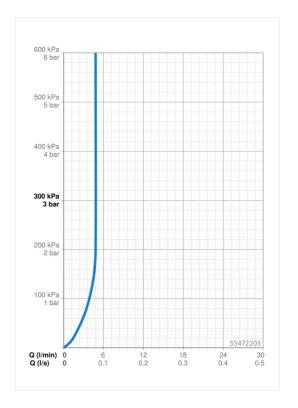

## **Technische Daten**

Durchflusseigenschaften

| Durchfluss bei 3 bar (mit Durchflussregler) | 4.8 l/min    |  |
|---------------------------------------------|--------------|--|
| Technische Eigenschaften                    |              |  |
| DN-Größe (Nennmaß)                          | DN15         |  |
| Warmwasserversorgung                        | max. +70°C   |  |
| Arbeitsdruck                                | 0.5-10 bar   |  |
| Anschlussgröße                              | G3/8         |  |
| Projection                                  | 150 mm       |  |
| Sicherungseinrichtung (EN1717)              | AA           |  |
| Werkstoff                                   | Messing      |  |
| Vorschriften                                |              |  |
| EN Standard                                 | EN 817       |  |
| Geräuschklasse                              | I (ISO 3822) |  |
|                                             |              |  |