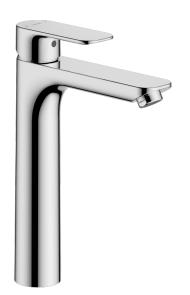

EAN: 4057304019043 static.hansa.com/55472203

- Waschtisch
- Einhebelmischer
- Standmontage
- Feststehender Auslauf

- PCA® konstante Durchflussleistung unabhängig vom Fließdruck
- Hebel mit W+K-Kennzeichnung, Einhandbedienhebel/Griff
- $\emptyset$  3.5 classic Steuerpatrone mit keramischen Dichtscheiben zur Wassermengen- und Temperatureinstellung
- Anschluss über flexible Druckschläuche
- Ohne Ablaufgarnitur, Ohne Zugstangenbohrung