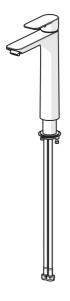

EAN: 4057304019043 static.hansa.com/55472203

- Waschtisch
- Einhebelmischer
- Standmontage
- Feststehender Auslauf

- PCA® konstante Durchflussleistung unabhängig vom Fließdruck
- Hebel mit W+K-Kennzeichnung, Einhandbedienhebel/Griff
- $\emptyset$  3.5 classic Steuerpatrone mit keramischen Dichtscheiben zur Wassermengen- und Temperatureinstellung
- Anschluss über flexible Druckschläuche
- Ohne Ablaufgarnitur, Ohne Zugstangenbohrung