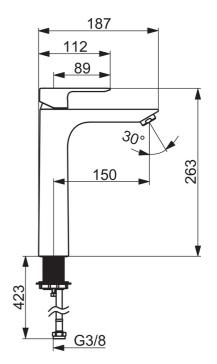

## **Technische Daten**

Durchflusseigenschaften

| Durchfluss bei 3 bar (mit Durchflussregler) | 4.8 l/min    |  |
|---------------------------------------------|--------------|--|
| Technische Eigenschaften                    |              |  |
| DN-Größe (Nennmaß)                          | DN15         |  |
| Warmwasserversorgung                        | max. +70°C   |  |
| Arbeitsdruck                                | 0.5-10 bar   |  |
| Anschlussgröße                              | G3/8         |  |
| Projection                                  | 150 mm       |  |
| Sicherungseinrichtung (EN1717)              | AA           |  |
| Werkstoff                                   | Messing      |  |
| Vorschriften                                |              |  |
| EN Standard                                 | EN 817       |  |
| Geräuschklasse                              | I (ISO 3822) |  |
|                                             |              |  |