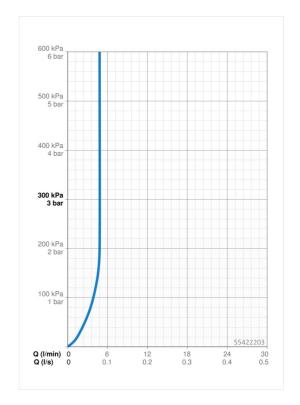

## **Technische Daten**

Durchflusseigenschaften

| Durchfluss bei 3 bar (mit Durchflussregler) | 4.8 l/min    |  |
|---------------------------------------------|--------------|--|
| Technische Eigenschaften                    |              |  |
| DN-Größe (Nennmaß)                          | DN15         |  |
| Warmwasserversorgung                        | max. +70°C   |  |
| Arbeitsdruck                                | 0.5-10 bar   |  |
| Anschlussgröße                              | G3/8         |  |
| Projection                                  | 101 mm       |  |
| Sicherungseinrichtung (EN1717)              | AA           |  |
| Werkstoff                                   | Messing      |  |
| Vorschriften                                |              |  |
| EN Standard                                 | EN 817       |  |
| Geräuschklasse                              | I (ISO 3822) |  |
|                                             |              |  |