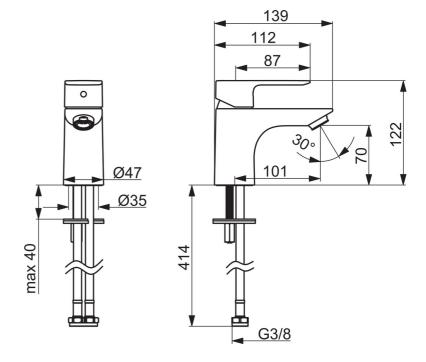

## **Technische Daten**

Durchflusseigenschaften

| Durchfluss bei 3 bar (mit Durchflussregler) | 4.8 l/min    |  |
|---------------------------------------------|--------------|--|
| Technische Eigenschaften                    |              |  |
| DN-Größe (Nennmaß)                          | DN15         |  |
| Warmwasserversorgung                        | max. +70°C   |  |
| Arbeitsdruck                                | 0.5-10 bar   |  |
| Anschlussgröße                              | G3/8         |  |
| Projection                                  | 101 mm       |  |
| Sicherungseinrichtung (EN1717)              | AA           |  |
| Werkstoff                                   | Messing      |  |
| Vorschriften                                |              |  |
| EN Standard                                 | EN 817       |  |
| Geräuschklasse                              | I (ISO 3822) |  |
|                                             |              |  |