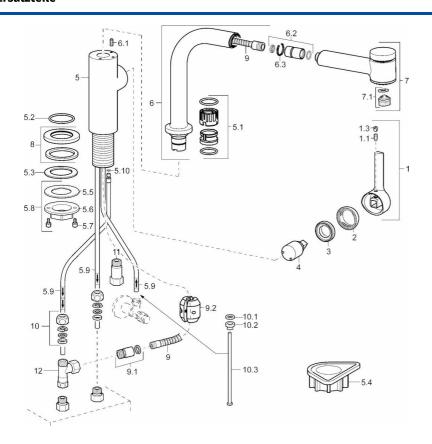

## Ersatzteile

## SP55231103

|      | Name                             | ArtNr.   |
|------|----------------------------------|----------|
| 1    | Hebel, 2.5                       | 59913985 |
| 1.1  | Schraube, M5x8, SW2.5            | 59904755 |
| 1.3  | Blindstopfen                     | 59913762 |
| 2    | Abdeckkappe                      | 59913957 |
| 3    | Gegenmutter, M32x1, SW24         | 59913958 |
| 4    | Kartusche, 2.5                   | 59913914 |
| 5.1  | Dichtungskit                     | 59914027 |
| 5.2  | O-Ring, 35x2.5                   | 59905020 |
| 5.3  | Dichtung, 48x33.5x2              | 59902283 |
| 5.4  | PVC-Befestigungsplatte           | 59910008 |
| 5.8  | Befestigungssatz                 | 59913479 |
| 5.9  | Rohr, M8x1, L=560                | 59912806 |
| 5.10 | O-Ring, 6x1.4                    | 59913266 |
| 6    | Auslauf                          | 59914026 |
| 6.1  | Befestigungsschraube, M4x8       | 59913989 |
| 6.2  | Anschlussnippel                  | 59914029 |
| 7    | Ausziehbarer Auslauf             | 59914037 |
| 7.1  | Luftsprudler, M22/M24x1, (-2017) | 59914038 |
| 7.1  | Luftsprudler, M18.5x1            | 59913489 |
| 8    | Rosette, d 55 mm                 | 59913963 |
| 9    | Schlauch, L=1400                 | 59914032 |
| 9.1  | Übergangsmutter                  | 59914028 |
| 9.2  | Gegengewicht                     | 59914039 |
| 10   | Überwurfmutter                   | 59904969 |
| 10.1 | Dichtungskit, 14.9x8.5x1         | 59902352 |
| 10.2 | Dichtungskit, 10x8               | 59902272 |
| 10.3 | Schlauch                         | 59902151 |
| 11   | Rückflussverhinderer, G3/8xG3/9  | 59912107 |
| 12   | T-Stück, M14x1 ND                | 59913480 |