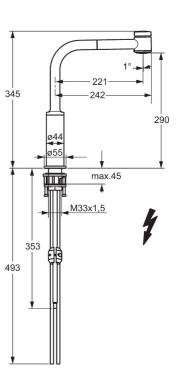

### **Technische Daten**

### Technische Eigenschaften

DN-Größe (Nennmaß)

Warmwasserversorgung

Arbeitsdruck

Projection

Sicherungseinrichtung (EN1717)

Werkstoff

Messing