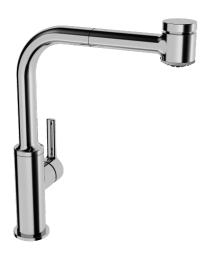

# 55231103 HANSARONDA Comfort - Küchenarmatur, Niederdruck

EAN: 4015474261662 static.hansa.com/55231103

- Küche
- Einhebelmischer, Seitenbedient, Niederdruck, für offene Heißwasserbereiter
- Standmontage
- Chrom
- Schwenkbarer Auslauf, Ausziehbarer Auslauf
- Kristallklarer Laminarstrahl, CASCADE® Strahlregler
- Hebel mit W+K-Kennzeichnung, Einhandbedienhebel/Griff
- Anschluss über Kupferrohre
- Messing in Trinkwasserkontakt enthält weniger als 0,3% Blei, Armaturenkörper aus entzinkungsbeständigem Messing (DZR), Wasserwege ohne Nickelbeschichtung
- Eigensicher gegen Rückfließen im häuslichen Gebrauch (nach DIN EN 1717)
- 2-strahlig