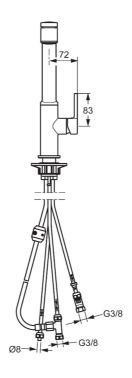

## Ersatzteile

## SP55231103

|      | Name                             | ArtNr.   |
|------|----------------------------------|----------|
| 1    | Hebel, 2.5                       | 59913985 |
| 1.1  | Schraube, M5x8, SW2.5            | 59904755 |
| 1.3  | Blindstopfen                     | 59913762 |
| 2    | Abdeckkappe                      | 59913957 |
| 3    | Gegenmutter, M32x1, SW24         | 59913958 |
| 4    | Kartusche, 2.5                   | 59913914 |
| 5.1  | Dichtungskit                     | 59914027 |
| 5.2  | O-Ring, 35x2.5                   | 59905020 |
| 5.3  | Dichtung, 48x33.5x2              | 59902283 |
| 5.4  | PVC-Befestigungsplatte           | 59910008 |
| 5.8  | Befestigungssatz                 | 59913479 |
| 5.9  | Rohr, M8x1, L=560                | 59912806 |
| 5.10 | O-Ring, 6x1.4                    | 59913266 |
| 6    | Auslauf                          | 59914026 |
| 6.1  | Befestigungsschraube, M4x8       | 59913989 |
| 6.2  | Anschlussnippel                  | 59914029 |
| 7    | Ausziehbarer Auslauf             | 59914037 |
| 7.1  | Luftsprudler, M22/M24x1, (-2017) | 59914038 |
| 7.1  | Luftsprudler, M18.5x1            | 59913489 |
| 8    | Rosette, d 55 mm                 | 59913963 |
| 9    | Schlauch, L=1400                 | 59914032 |
| 9.1  | Übergangsmutter                  | 59914028 |
| 9.2  | Gegengewicht                     | 59914039 |
| 10   | Überwurfmutter                   | 59904969 |
| 10.1 | Dichtungskit, 14.9x8.5x1         | 59902352 |
| 10.2 | Dichtungskit, 10x8               | 59902272 |
| 10.3 | Schlauch                         | 59902151 |
| 11   | Rückflussverhinderer, G3/8xG3/9  | 59912107 |
| 12   | T-Stück, M14x1 ND                | 59913480 |