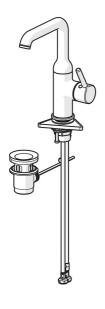

## 54542207 HANSAVANTIS Style - Waschtischbatterie

EAN: 4057304017469 static.hansa.com/54542207

- Waschtisch
- Einhebelmischer, Seitenbedient
- Standmontage
- Chron
- Schwenkbarer Auslauf
- CASCADE® Strahlregler, PCA® konstante Durchflussleistung unabhängig vom Fließdruck
- Einhandbedienhebel/Griff, Pinhebel, Hebel mit W+K-Kennzeichnung
- Ablaufgarnitur mit Zugstange
- Temperaturbegrenzer
- ø 3.0 Steuerpatrone mit keramischen Dichtscheiben zur Wassermengen- und Temperatureinstellung
- Anschluss über flexible Druckschläuche
- Armaturenkörper aus entzinkungsbeständigem Messing (DZR)