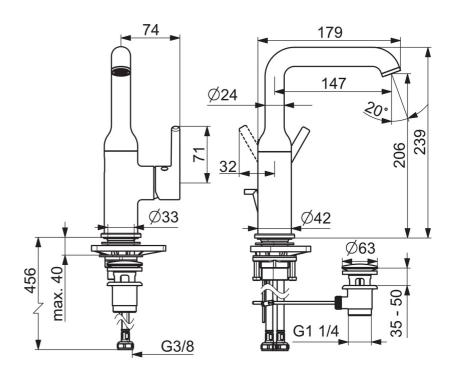

## **Technische Daten**

| Durchflusseigenschaften                     |            |  |
|---------------------------------------------|------------|--|
| Durchfluss bei 3 bar (mit Durchflussregler) | 6.0 l/min  |  |
| Technische Eigenschaften                    |            |  |
| Warmwasserversorgung                        | max. +70°C |  |
| Arbeitsdruck                                | 0.5-10 bar |  |
| Anschlussgröße                              | G3/8       |  |
| Projection                                  | 147 mm     |  |
| Sicherungseinrichtung (EN1717)              | AA         |  |
| Werkstoff                                   | Messing    |  |
| Vorschriften                                |            |  |
| EN Standard                                 | EN 817     |  |