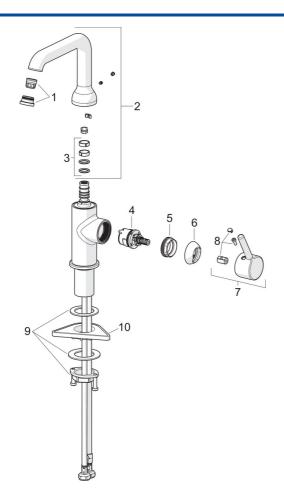

## Ersatzteile

## SP54552207

|    | Name                                    | ArtNr.   |
|----|-----------------------------------------|----------|
| 01 | Luftsprudler und Schlüssel, PCA 1.5 gpm | 1012273V |
| 02 | Auslauf hoch                            | 1012339V |
| 03 | Auslaufdichtung                         | 59914266 |
| 04 | Kartusche, 3.0                          | 1014428V |
| 05 | Spann-Mutter, M34x1.5                   | 1012133V |
| 06 | Abdeckkappe                             | 1012132V |
| 07 | Hebel                                   | 1001749V |
| 80 | Dekorkappe                              | 1012105V |
| 09 | Befestigungssatz                        | 59913479 |
| 10 | PVC-Befestigungsplatte                  | 59910008 |