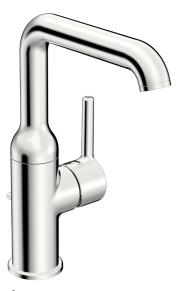

## 54542207 HANSAVANTIS Style - Waschtischbatterie

EAN: 4057304017469 static.hansa.com/54542207

- Waschtisch
- Einhebelmischer, Seitenbedient
- Standmontage
- Chron
- Schwenkbarer Auslauf
- CASCADE® Strahlregler, PCA® konstante Durchflussleistung unabhängig vom Fließdruck
- Einhandbedienhebel/Griff, Pinhebel, Hebel mit W+K-Kennzeichnung
- Ablaufgarnitur mit Zugstange
- Temperaturbegrenzer
- ø 3.0 Steuerpatrone mit keramischen Dichtscheiben zur Wassermengen- und Temperatureinstellung
- Anschluss über flexible Druckschläuche
- Armaturenkörper aus entzinkungsbeständigem Messing (DZR)