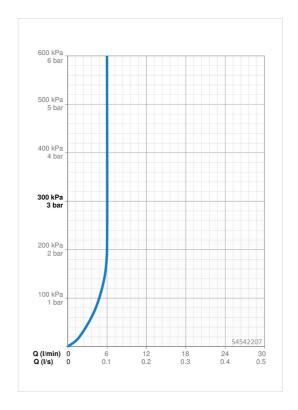

## **Technische Daten**

| Durchflusseigenschaften                     |            |  |
|---------------------------------------------|------------|--|
| Durchfluss bei 3 bar (mit Durchflussregler) | 6.0 l/min  |  |
| Technische Eigenschaften                    |            |  |
| Warmwasserversorgung                        | max. +70°C |  |
| Arbeitsdruck                                | 0.5-10 bar |  |
| Anschlussgröße                              | G3/8       |  |
| Projection                                  | 147 mm     |  |
| Sicherungseinrichtung (EN1717)              | AA         |  |
| Werkstoff                                   | Messing    |  |
| Vorschriften                                |            |  |
| EN Standard                                 | EN 817     |  |