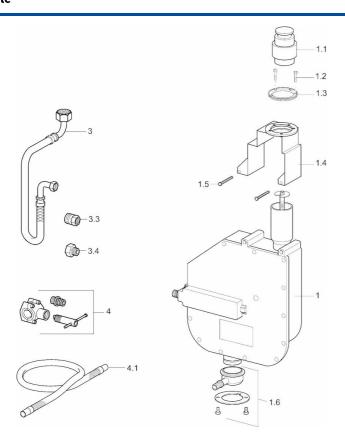

# Ersatzteile

### SP53060200

|     | Name                            | ArtNr.   |
|-----|---------------------------------|----------|
| 1.2 | Schraube, M4x45                 | 59912291 |
| 1.3 | Dichtung                        | 59912353 |
| 1.4 | Befestigungsteil                | 59912352 |
| 1.6 | Verbinder                       | 59912351 |
| 3   | Schlauch, G3/4xG1/2, L=650      | 59912693 |
| 3   | Schlauch, G3/4xG3/8 Ausgelaufen | 59912336 |
| 3.3 | Adapter, A-G1/2xI-G3/8          | 59912592 |
| 4   | Verbinder                       | 59910573 |
| 4.1 | Anschlußschlauch. L=1500. G3/4  | 59912354 |