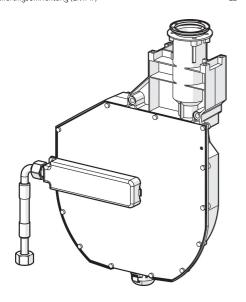

# Ersatzteile

### SP53060200

|     | Name                            | ArtNr.   |
|-----|---------------------------------|----------|
| 1.2 | Schraube, M4x45                 | 59912291 |
| 1.3 | Dichtung                        | 59912353 |
| 1.4 | Befestigungsteil                | 59912352 |
| 1.6 | Verbinder                       | 59912351 |
| 3   | Schlauch, G3/4xG1/2, L=650      | 59912693 |
| 3   | Schlauch, G3/4xG3/8 Ausgelaufen | 59912336 |
| 3.3 | Adapter, A-G1/2xI-G3/8          | 59912592 |
| 4   | Verbinder                       | 59910573 |
| 4.1 | Anschlußschlauch. L=1500. G3/4  | 59912354 |