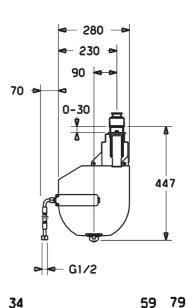

## **Technische Daten**

#### Technische Eigenschaften

Anschlussgröße Sicherungseinrichtung (EN1717) G1/2

EB