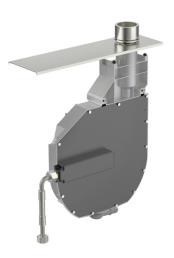

# 53060200 HANSA - Rollbox für Schlauch

EAN: 4015474047655 static.hansa.com/53060200

- Zubehör
- Wannenrandmontage
- Rückflussverhinderer

- Anschluss über flexible Druckschläuche
- ROLLBOX mit automatischer Schlauchrückführung
- Eigensicher gegen Rückfließen im häuslichen Gebrauch (nach DIN EN 1717)