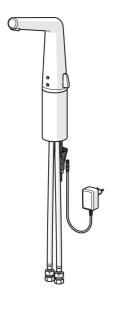

# 51942211 HANSADESIGNO Style - Waschtischarmaturen hoch, 230/9 V, Bluetooth

EAN: 4057304006623 static.hansa.com/51942211

electronic basin faucet, DN 15

- Berührungslos, Steckernetzteil, Bluetooth® fähig
- Standmontage
- Chrom
- Feststehender Auslauf
- CACHÉ® Strahlregler, ohne Mundstück direkt in den Armaturenauslauf geschraubt
- Temperatureinstellgriff

- Heißwassersperre einstellbar (im Lieferumfang enthalten)
- Mischventil zur manuellen Temperatureinstellung, Rückflussverhinderer, Schmutzfilter
- PSD-Sensor mit Autofocus, Magnetventil, Inklusive Netzteil
- Anschluss über flexible Druckschläuche
- HANSA 3S-Installation: System für sichere und schnelle Montage, Softwaresettings per CONNECT App änderbar
- Ohne Ablaufgarnitur, Ohne Zugstangenbohrung