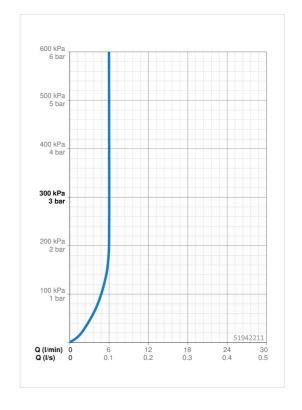

## **Technische Daten**

| D | ur | ct | ıfl | us | se | ig | en | SC | ha | fte | n |
|---|----|----|-----|----|----|----|----|----|----|-----|---|
|   |    |    |     |    |    |    |    |    |    |     |   |

Durchfluss bei 3 bar (mit Durchflussregler)

Druckverlust bei einem Durchfluss von 0,1 l/s

6.0 l/min 2 bar