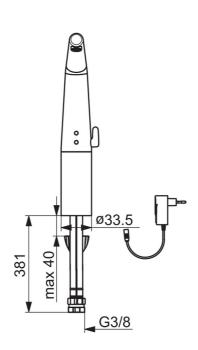

#### Technische Eigenschaften

DN-Größe (Nennmaß)
Warmwasserversorgung
Arbeitsdruck
Anschlussgröße
Projection

1-10 bar G3/8 164 mm AA Messing

DN15

max. +70°C

Software-Einstellungen

Werkstoff

Sicherungseinrichtung (EN1717)