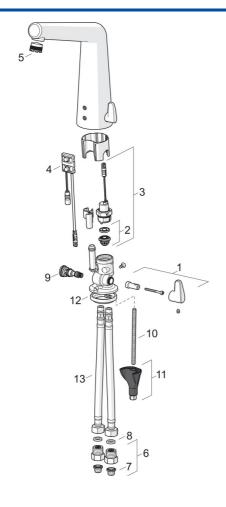

# Ersatzteile

# SP51942211

| Name                                | ArtNr.                                                                                                                                                                                                                                                                                                                                                        |
|-------------------------------------|---------------------------------------------------------------------------------------------------------------------------------------------------------------------------------------------------------------------------------------------------------------------------------------------------------------------------------------------------------------|
| Temperatur-Wählgriff                | 59914568                                                                                                                                                                                                                                                                                                                                                      |
| Stützring Membrane Ausgelaufen      | 59914090                                                                                                                                                                                                                                                                                                                                                      |
| Membrane für Magnetventil           | 1006500V                                                                                                                                                                                                                                                                                                                                                      |
| Magnetventil                        | 59914091                                                                                                                                                                                                                                                                                                                                                      |
| Sensor, 6/9/12 V, Bluetooth         | 59914567                                                                                                                                                                                                                                                                                                                                                      |
| Luftsprudler und Schlüssel, M18.5x1 | 59914592                                                                                                                                                                                                                                                                                                                                                      |
| Stopfen Rückschlagventil            | 59914086                                                                                                                                                                                                                                                                                                                                                      |
| Schmutzfangsiebe                    | 59914085                                                                                                                                                                                                                                                                                                                                                      |
| Dichtung, 8x14.3x2                  | 59914087                                                                                                                                                                                                                                                                                                                                                      |
| Temperatureinstellsatz              | 59914089                                                                                                                                                                                                                                                                                                                                                      |
| Befestigungsschraube, M8x1, L=250   | 59914726                                                                                                                                                                                                                                                                                                                                                      |
| Befestigungssatz                    | 59914475                                                                                                                                                                                                                                                                                                                                                      |
| Bodendichtung                       | 59914591                                                                                                                                                                                                                                                                                                                                                      |
| Anschlußschlauch, L=500, G3/8-M10x1 | 59914594                                                                                                                                                                                                                                                                                                                                                      |
| Begrenzer                           | 59914106                                                                                                                                                                                                                                                                                                                                                      |
| Netzteil, 230/9 V, 550 mA           | 64490900                                                                                                                                                                                                                                                                                                                                                      |
|                                     | Temperatur-Wählgriff Stützring Membrane Ausgelaufen Membrane für Magnetventil Magnetventil Sensor, 6/9/12 V, Bluetooth Luftsprudler und Schlüssel, M18.5x1 Stopfen Rückschlagventil Schmutzfangsiebe Dichtung, 8x14.3x2 Temperatureinstellsatz Befestigungsschraube, M8x1, L=250 Befestigungssatz Bodendichtung Anschlußschlauch, L=500, G3/8-M10x1 Begrenzer |