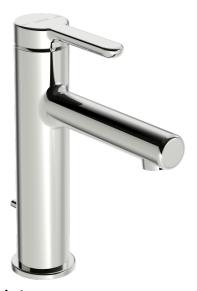

## 51832293 HANSADESIGNO Style - Waschtischbatterie

EAN: 4057304015106 static.hansa.com/51832293

- Waschtisch
- Einhebelmischer
- Standmontage
- Chron
- Feststehender Auslauf

- PCA® konstante Durchflussleistung unabhängig vom Fließdruck
- Einhandbedienhebel/Griff, Hebel mit W+K-Kennzeichnung
- Ablaufgarnitur mit Zugstange
- Anschluss über flexible Druckschläuche