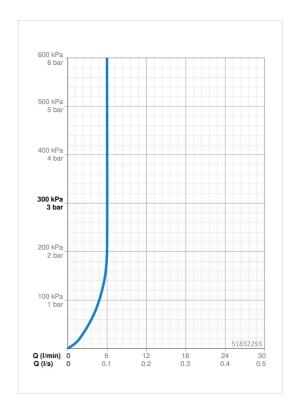

## **Technische Daten**

Durchflusseigenschaften

| Durchfluss bei 3 bar (mit Durchflussregler) | 6.0 l/min    |  |
|---------------------------------------------|--------------|--|
| Technische Eigenschaften                    |              |  |
| DN-Größe (Nennmaß)                          | DN15         |  |
| Warmwasserversorgung                        | max. +70°C   |  |
| Arbeitsdruck                                | 0.5-10 bar   |  |
| Anschlussgröße                              | G3/8         |  |
| Projection                                  | 125 mm       |  |
| Sicherungseinrichtung (EN1717)              | AA           |  |
| Werkstoff                                   | Messing      |  |
| Vorschriften                                |              |  |
| EN Standard                                 | EN 817       |  |
| Geräuschklasse                              | I (ISO 3822) |  |