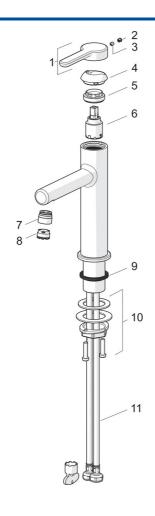

## Ersatzteile

## SP51882293

|    | Name                                 | ArtNr.   |
|----|--------------------------------------|----------|
| 01 | Hebel                                | 59914637 |
| 02 | Blindstopfen                         | 59913762 |
| 03 | Schraube, M5x8, SW2.5                | 59904755 |
| 04 | Abdeckkappe                          | 59914638 |
| 05 | Gegenmutter, M32x1, SW24             | 59913958 |
| 06 | Kartusche, 2.5                       | 59913914 |
| 07 | Montagering für Luftsprudler         | 59914645 |
| 08 | Luftsprudler, M18.5x1, TJ            | 59913366 |
| 09 | Bodendichtung                        | 59914650 |
| 10 | Befestigungssatz                     | 59913371 |
| 11 | Anschlußschlauch L=475 G3/8-M10x1 LH | 59914468 |