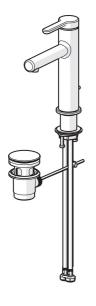

## 51832293 HANSADESIGNO Style - Waschtischbatterie

EAN: 4057304015106 static.hansa.com/51832293

- Waschtisch
- Einhebelmischer
- Standmontage
- Chron
- Feststehender Auslauf

- PCA® konstante Durchflussleistung unabhängig vom Fließdruck
- Einhandbedienhebel/Griff, Hebel mit W+K-Kennzeichnung
- Ablaufgarnitur mit Zugstange
- Anschluss über flexible Druckschläuche

## Ersatzteile

## SP51882293

|    | Name                                 | ArtNr.   |
|----|--------------------------------------|----------|
| 01 | Hebel                                | 59914637 |
| 02 | Blindstopfen                         | 59913762 |
| 03 | Schraube, M5x8, SW2.5                | 59904755 |
| 04 | Abdeckkappe                          | 59914638 |
| 05 | Gegenmutter, M32x1, SW24             | 59913958 |
| 06 | Kartusche, 2.5                       | 59913914 |
| 07 | Montagering für Luftsprudler         | 59914645 |
| 08 | Luftsprudler, M18.5x1, TJ            | 59913366 |
| 09 | Bodendichtung                        | 59914650 |
| 10 | Befestigungssatz                     | 59913371 |
| 11 | Anschlußschlauch L=475 G3/8-M10x1 LH | 59914468 |