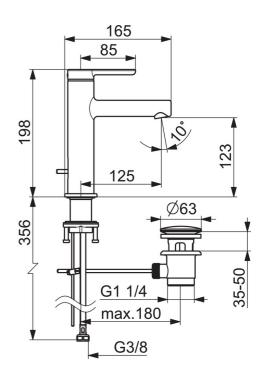

## **Technische Daten**

Durchflusseigenschaften

| Durchfluss bei 3 bar (mit Durchflussregler) | 6.0 l/min    |  |
|---------------------------------------------|--------------|--|
| Technische Eigenschaften                    |              |  |
| DN-Größe (Nennmaß)                          | DN15         |  |
| Warmwasserversorgung                        | max. +70°C   |  |
| Arbeitsdruck                                | 0.5-10 bar   |  |
| Anschlussgröße                              | G3/8         |  |
| Projection                                  | 125 mm       |  |
| Sicherungseinrichtung (EN1717)              | AA           |  |
| Werkstoff                                   | Messing      |  |
| Vorschriften                                |              |  |
| EN Standard                                 | EN 817       |  |
| Geräuschklasse                              | I (ISO 3822) |  |