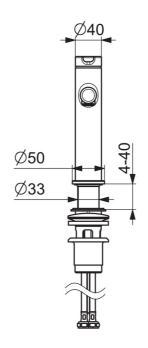

## Ersatzteile

## SP51882293

|    | Name                                 | ArtNr.   |
|----|--------------------------------------|----------|
| 01 | Hebel                                | 59914637 |
| 02 | Blindstopfen                         | 59913762 |
| 03 | Schraube, M5x8, SW2.5                | 59904755 |
| 04 | Abdeckkappe                          | 59914638 |
| 05 | Gegenmutter, M32x1, SW24             | 59913958 |
| 06 | Kartusche, 2.5                       | 59913914 |
| 07 | Montagering für Luftsprudler         | 59914645 |
| 08 | Luftsprudler, M18.5x1, TJ            | 59913366 |
| 09 | Bodendichtung                        | 59914650 |
| 10 | Befestigungssatz                     | 59913371 |
| 11 | Anschlußschlauch L=475 G3/8-M10x1 LH | 59914468 |