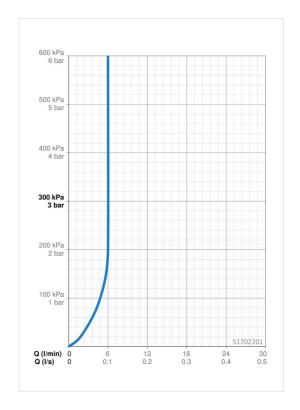

#### **Technische Daten**

| )urc | hflus | seig | ensc | haften |
|------|-------|------|------|--------|
|      |       |      |      |        |

Durchfluss bei 3 bar (mit Durchflussregler) Druckverlust bei einem Durchfluss von 0,1 l/s 6.0 l/min 1 bar