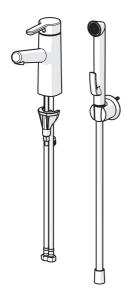

## 51702201 HANSADESIGNO Style - Waschtischbatterie

EAN: 4057304006357 static.hansa.com/51702201

one-hole single-lever basin mixer, DN 15

- Einhebelmischer, Funktionshandbrause
- Standmontage
- Feststehender Auslauf
- PCA® konstante Durchflussleistung unabhängig vom Fließdruck, CACHÉ® Strahlregler, ohne Mundstück direkt in • Ohne Ablaufgarnitur, Ohne Zugstangenbohrung den Armaturenauslauf geschraubt
- Hebel mit W+K-Kennzeichnung, Einhandbedienhebel/Griff
- Brauseschlauch (1500 mm), Brausehalter
- Funktionsbrause
- Anschluss über flexible Druckschläuche
- HANSA 3S-Installation: System für sichere und schnelle