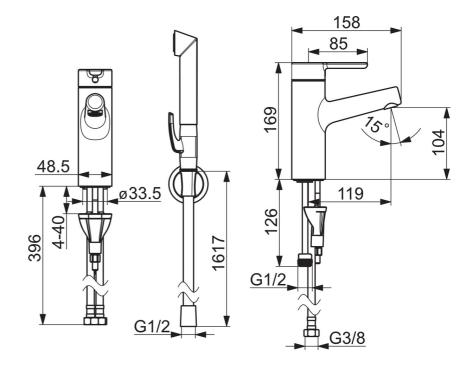

### Technische Eigenschaften

DN-Größe (Nennmaß) Warmwasserversorgung Arbeitsdruck Anschlussgröße Projection

Sicherungseinrichtung (EN1717)

DN15

max. +70°C 0.5-10 bar G3/8 119 mm нс

Messing

Werkstoff

Vorschriften

EN Standard Geräuschklasse EN 817, EN 1113 I (ISO 3822)