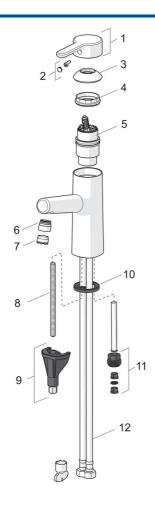

#### SP51712283

|      | Name                                   | ArtNr.   |
|------|----------------------------------------|----------|
| 01   | Hebel                                  | 59914574 |
| 02   | Dekorkappe                             | 59914573 |
| 03   | Abdeckkappe                            | 59914649 |
| 04   | Gegenmutter, M42x1,5, SW 38            | 59914128 |
| 05   | Kartusche, 4.0 Classic                 | 59914129 |
| 06   | Montagering für Luftsprudler           | 59914645 |
| 07   | Luftsprudler, M18.5x1, TJ              | 59913366 |
| 08   | Befestigungsschraube, M8x1, L=130      | 59914474 |
| 09   | Befestigungssatz                       | 59914475 |
| 10   | Bodendichtung                          | 59914591 |
| 11   | Anschlussnippel Ausgelaufen            | 59914133 |
| 12   | Anschlußschlauch, L=475, G3/8-M10x1 LH | 59914468 |
| N.I  | Wandhalter                             | 04430100 |
| N.I. | Brauseschlauch, L=1600 Satin           | 54120500 |
| N.I. | Ablaufgarnitur                         | 59911441 |
| N.I. | Zugstange mit Knopf                    | 59913459 |
| N.I. | Handbrause Bidetta                     | 59914162 |