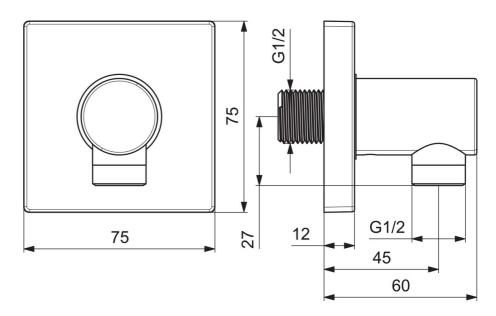

## Technische Eigenschaften

DN-Größe (Nennmaß) Warmwasserversorgung

Arbeitsdruck

Anschlussgröße

Sicherungseinrichtung (EN1717)

DN15

max. +80°C

0.5-10 bar

G1/2

EB