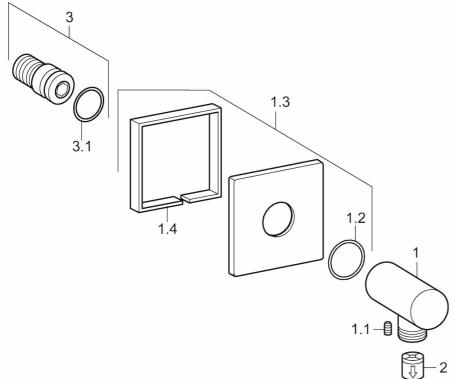

## SP51180170

|      | Name                  | ArtNr.   |
|------|-----------------------|----------|
| 1.1  | Schraube, M5x6, SW2.5 | 59912617 |
| 1.2  | O-Ring, d 27x2        | 59901532 |
| 1.3  | Deckplatte, 75x75 mm  | 59913326 |
| 2    | Rückflussverhinderer  | 59905714 |
| 3    | Gewindenippel         | 59913658 |
| N.I. | Befestigungsteil      | 59913599 |