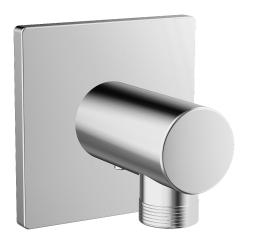

EAN: 4015474173101 static.hansa.com/51180170

- Dusche
- Zubehör
- Wandmontage
- Chrom

- Wandanschlussbogen
- Rückflussverhinderer
- Rosette eckig
- Eigensicher gegen Rückfließen im häuslichen Gebrauch (nach DIN EN 1717)