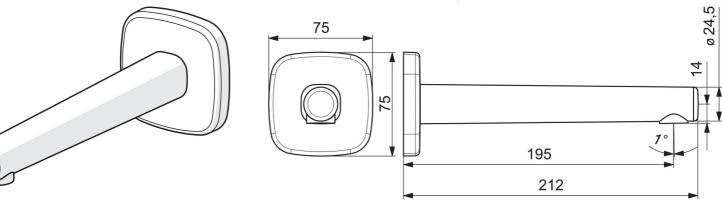

## Durchflusseigenschaften

| 18.0 l/min |                                                                 |
|------------|-----------------------------------------------------------------|
|            |                                                                 |
| DN15       |                                                                 |
| max. +80°C |                                                                 |
| 0.5-10 bar |                                                                 |
| G1/2       |                                                                 |
| 24.5 mm    |                                                                 |
| 212 mm     |                                                                 |
| 195 mm     |                                                                 |
| Messing    |                                                                 |
|            | max. +80°C<br>0.5-10 bar<br>G1/2<br>24.5 mm<br>212 mm<br>195 mm |