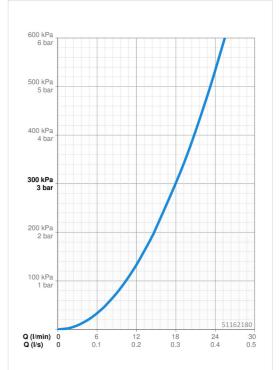

## Durchflusseigenschaften

| 18.0 l/min |                                                                 |
|------------|-----------------------------------------------------------------|
|            |                                                                 |
| DN15       |                                                                 |
| max. +80°C |                                                                 |
| 0.5-10 bar |                                                                 |
| G1/2       |                                                                 |
| 24.5 mm    |                                                                 |
| 212 mm     |                                                                 |
| 195 mm     |                                                                 |
| Messing    |                                                                 |
|            | max. +80°C<br>0.5-10 bar<br>G1/2<br>24.5 mm<br>212 mm<br>195 mm |