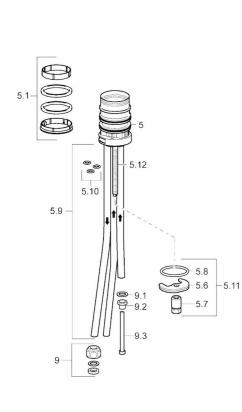

#### SP49491103

|   |      | Name                                | ArtNr.   |
|---|------|-------------------------------------|----------|
|   | 1    | Hebel                               | 59913972 |
|   | 1.1  | Schraube, M5x8, SW2.5               | 59904755 |
|   | 1.3  | Dekorkappe Grau                     | 59912112 |
|   | 2    | Abdeckkappe, 33x3 mm                | 59912504 |
|   | 3    | Gegenmutter, M37x1, AF30            | 59912111 |
|   | 4    | Kartusche, 3.5 Eco                  | 59912324 |
|   | 4    | Kartusche, 3.5 Classic              | 59913075 |
|   | 4.1  | Temperaturanschlag                  | 59912325 |
|   | 4.3  | O-Ring, d 28.24x2.62                | 59912590 |
|   | 4.4  | O-Ring, d 10.10x1.60                | 59905072 |
|   | 5.1  | Dichtungskit                        | 1001264V |
| 5 | 5.1  | Dichtungskit Ausgelaufen            | 59913968 |
|   | 5.2  | Hoher Sockel                        | 59913973 |
|   | 5.3  | O-Ring, d 34x1.5                    | 59913975 |
|   | 5.5  | PVC-Befestigungsplatte              | 59910008 |
|   | 5.6  | Befestigungsplatte                  | 59904765 |
|   | 5.7  | Schraube, M8x1, SW13                | 59904766 |
|   | 5.8  | O-Ring, d 36.09x d 3.53             | 59913396 |
|   | 5.9  | Rohr, M8x1, L=560                   | 59912806 |
|   | 5.10 | O-Ring, 6x1.4                       | 59913266 |
|   | 5.11 | Befestigungssatz                    | 59910749 |
|   | 5.12 | Befestigungsschraube, M8x1, L=140   | 59912474 |
|   | 6    | Auslauf                             | 59913971 |
|   | 7    | Luftsprudler, M24x1 A, low pressure | 59902692 |
|   | 7.1  | Luftsprudler, M22/24, ND            | 59901553 |
|   | 9    | Überwurfmutter                      | 59904969 |
|   | 9.1  | Dichtungskit, 14.9x8.5x1            | 59902352 |
|   | 9.2  | Dichtungskit, 10x8                  | 59902272 |
|   | 9.3  | Schlauch                            | 59902151 |
|   | N.I. | Schlüssel, SW30/34                  | 59912108 |
|   | N.I. | Dichtungsset Ausgelaufen            | 59914043 |
|   |      |                                     |          |