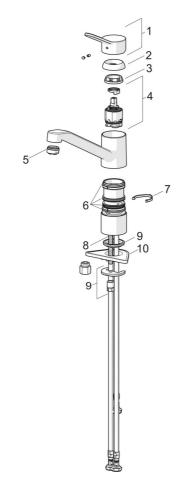

#### SP49491103

|   |      | Name                                | ArtNr.   |
|---|------|-------------------------------------|----------|
|   | 1    | Hebel                               | 59913972 |
|   | 1.1  | Schraube, M5x8, SW2.5               | 59904755 |
|   | 1.3  | Dekorkappe Grau                     | 59912112 |
|   | 2    | Abdeckkappe, 33x3 mm                | 59912504 |
|   | 3    | Gegenmutter, M37x1, AF30            | 59912111 |
|   | 4    | Kartusche, 3.5 Eco                  | 59912324 |
|   | 4    | Kartusche, 3.5 Classic              | 59913075 |
|   | 4.1  | Temperaturanschlag                  | 59912325 |
|   | 4.3  | O-Ring, d 28.24x2.62                | 59912590 |
|   | 4.4  | O-Ring, d 10.10x1.60                | 59905072 |
|   | 5.1  | Dichtungskit                        | 1001264V |
| 5 | 5.1  | Dichtungskit Ausgelaufen            | 59913968 |
|   | 5.2  | Hoher Sockel                        | 59913973 |
|   | 5.3  | O-Ring, d 34x1.5                    | 59913975 |
|   | 5.5  | PVC-Befestigungsplatte              | 59910008 |
|   | 5.6  | Befestigungsplatte                  | 59904765 |
|   | 5.7  | Schraube, M8x1, SW13                | 59904766 |
|   | 5.8  | O-Ring, d 36.09x d 3.53             | 59913396 |
|   | 5.9  | Rohr, M8x1, L=560                   | 59912806 |
|   | 5.10 | O-Ring, 6x1.4                       | 59913266 |
|   | 5.11 | Befestigungssatz                    | 59910749 |
|   | 5.12 | Befestigungsschraube, M8x1, L=140   | 59912474 |
|   | 6    | Auslauf                             | 59913971 |
|   | 7    | Luftsprudler, M24x1 A, low pressure | 59902692 |
|   | 7.1  | Luftsprudler, M22/24, ND            | 59901553 |
|   | 9    | Überwurfmutter                      | 59904969 |
|   | 9.1  | Dichtungskit, 14.9x8.5x1            | 59902352 |
|   | 9.2  | Dichtungskit, 10x8                  | 59902272 |
|   | 9.3  | Schlauch                            | 59902151 |
|   | N.I. | Schlüssel, SW30/34                  | 59912108 |
|   | N.I. | Dichtungsset Ausgelaufen            | 59914043 |
|   |      |                                     |          |

### SP49491103(2020)

|    | Name                                | ArtNr.   |
|----|-------------------------------------|----------|
| 01 | Hebel                               | 59913972 |
| 02 | Abdeckkappe, 33x3 mm                | 59912504 |
| 03 | Spann-Mutter, M37x1, SW30           | 1005680V |
| 04 | Kartusche, 3.5 Classic              | 59913075 |
| 05 | Luftsprudler, M24x1 A, low pressure | 59902692 |
| 06 | Dichtungskit                        | 1001264V |
| 07 | Begrenzer für Schwenkauslauf, 120°  | 59914489 |
| 08 | Befestigungsschraube, M8x1, L=140   | 59912474 |
| 09 | Befestigungssatz                    | 59910749 |
| 10 | PVC-Befestigungsplatte              | 59910008 |