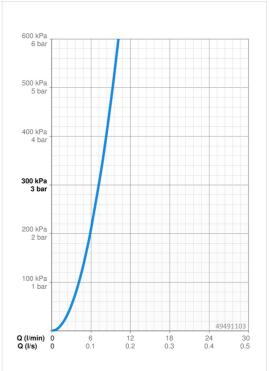

### **Technische Daten**

| Durchflusseigenschaften        |              |  |
|--------------------------------|--------------|--|
| Durchfluss bei 3 bar           | 7.2 l/min    |  |
| Technische Eigenschaften       |              |  |
| DN-Größe (Nennmaß)             | DN15         |  |
| Warmwasserversorgung           | max. +80°C   |  |
| Arbeitsdruck                   | 0.5-5 bar    |  |
| Anschlussgröße                 | G3/8         |  |
| Projection                     | 210 mm       |  |
| Sicherungseinrichtung (EN1717) | AA           |  |
| Werkstoff                      | Messing      |  |
| Vorschriften                   |              |  |
| EN Standard                    | EN 817       |  |
| Geräuschklasse                 | I (ISO 3822) |  |