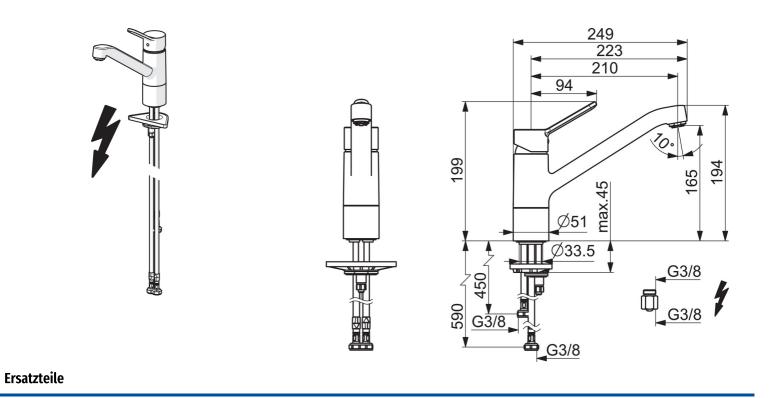

### 49491103 HANSAPRIMO - Küchenarmatur, Niederdruck

EAN: 4015474268289 static.hansa.com/49491103

Küche

- Einhebelmischer, Niederdruck, für offene Heißwasserbereiter
- Standmontage
- Chrom
- Schwenkbarer Auslauf
- Kristallklarer Laminarstrahl, CASCADE® Strahlregler
- Hebel mit W+K-Kennzeichnung, Einhandbedienhebel/Griff
- Temperaturbegrenzer, Heißwassersperre einstellbar (im Lieferumfang enthalten)
- Ø 3.5 classic Steuerpatrone mit keramischen Dichtscheiben zur Wassermengen- und Temperatureinstellung
- Anschluss über flexible Druckschläuche
- Armaturenkörper aus entzinkungsbeständigem Messing (DZR), Rapid-Montagesystem

### **Technische Daten**

| Durchflusseigenschaften        |              |  |
|--------------------------------|--------------|--|
| Durchfluss bei 3 bar           | 7.2 l/min    |  |
| Technische Eigenschaften       |              |  |
| DN-Größe (Nennmaß)             | DN15         |  |
| Warmwasserversorgung           | max. +80°C   |  |
| Arbeitsdruck                   | 0.5-5 bar    |  |
| Anschlussgröße                 | G3/8         |  |
| Projection                     | 210 mm       |  |
| Sicherungseinrichtung (EN1717) | AA           |  |
| Werkstoff                      | Messing      |  |
| Vorschriften                   |              |  |
| EN Standard                    | EN 817       |  |
| Geräuschklasse                 | I (ISO 3822) |  |