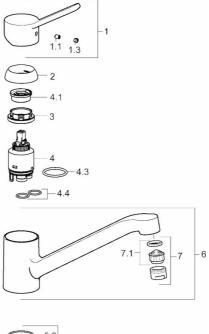

#### SP49491103

|   |      | Name                                | ArtNr.   |
|---|------|-------------------------------------|----------|
|   | 1    | Hebel                               | 59913972 |
|   | 1.1  | Schraube, M5x8, SW2.5               | 59904755 |
|   | 1.3  | Dekorkappe Grau                     | 59912112 |
|   | 2    | Abdeckkappe, 33x3 mm                | 59912504 |
|   | 3    | Gegenmutter, M37x1, AF30            | 59912111 |
|   | 4    | Kartusche, 3.5 Eco                  | 59912324 |
|   | 4    | Kartusche, 3.5 Classic              | 59913075 |
|   | 4.1  | Temperaturanschlag                  | 59912325 |
|   | 4.3  | O-Ring, d 28.24x2.62                | 59912590 |
|   | 4.4  | O-Ring, d 10.10x1.60                | 59905072 |
|   | 5.1  | Dichtungskit                        | 1001264V |
| 5 | 5.1  | Dichtungskit Ausgelaufen            | 59913968 |
|   | 5.2  | Hoher Sockel                        | 59913973 |
|   | 5.3  | O-Ring, d 34x1.5                    | 59913975 |
|   | 5.5  | PVC-Befestigungsplatte              | 59910008 |
|   | 5.6  | Befestigungsplatte                  | 59904765 |
|   | 5.7  | Schraube, M8x1, SW13                | 59904766 |
|   | 5.8  | O-Ring, d 36.09x d 3.53             | 59913396 |
|   | 5.9  | Rohr, M8x1, L=560                   | 59912806 |
|   | 5.10 | O-Ring, 6x1.4                       | 59913266 |
|   | 5.11 | Befestigungssatz                    | 59910749 |
|   | 5.12 | Befestigungsschraube, M8x1, L=140   | 59912474 |
|   | 6    | Auslauf                             | 59913971 |
|   | 7    | Luftsprudler, M24x1 A, low pressure | 59902692 |
|   | 7.1  | Luftsprudler, M22/24, ND            | 59901553 |
|   | 9    | Überwurfmutter                      | 59904969 |
|   | 9.1  | Dichtungskit, 14.9x8.5x1            | 59902352 |
|   | 9.2  | Dichtungskit, 10x8                  | 59902272 |
|   | 9.3  | Schlauch                            | 59902151 |
|   | N.I. | Schlüssel, SW30/34                  | 59912108 |
|   | N.I. | Dichtungsset Ausgelaufen            | 59914043 |
|   |      |                                     |          |

### SP49491103(2020)

|    | Name                                | ArtNr.   |
|----|-------------------------------------|----------|
| 01 | Hebel                               | 59913972 |
| 02 | Abdeckkappe, 33x3 mm                | 59912504 |
| 03 | Spann-Mutter, M37x1, SW30           | 1005680V |
| 04 | Kartusche, 3.5 Classic              | 59913075 |
| 05 | Luftsprudler, M24x1 A, low pressure | 59902692 |
| 06 | Dichtungskit                        | 1001264V |
| 07 | Begrenzer für Schwenkauslauf, 120°  | 59914489 |
| 08 | Befestigungsschraube, M8x1, L=140   | 59912474 |
| 09 | Befestigungssatz                    | 59910749 |
| 10 | PVC-Befestigungsplatte              | 59910008 |