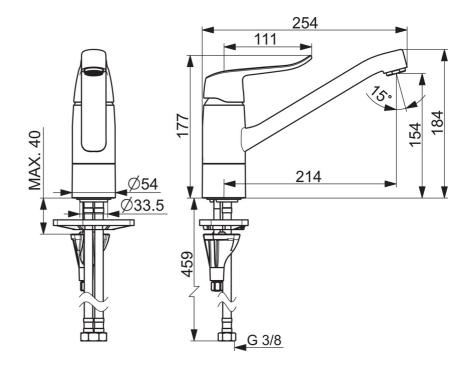

#### Technische Eigenschaften

DN-Größe (Nennmaß)

Warmwasserversorgung

Arbeitsdruck

Anschlussgröße

Projection

Sicherungseinrichtung (EN1717)

Werkstoff

DN15

max. +70°C

0.5-10 bar

63/8

214 mm

AA

Messing