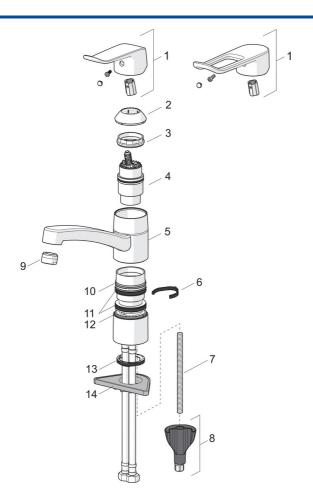

# Ersatzteile

# SP46102206

|      | Name                                   | ArtNr.   |
|------|----------------------------------------|----------|
| 01   | Hebel, L=136                           | 59914719 |
| 01   | Langer Hebel, L=162                    | 59914716 |
| 02   | Abdeckkappe Ausgelaufen                | 59914482 |
| 03   | Gegenmutter, M42x1,5, SW 38            | 59914128 |
| 04   | Kartusche, 4.0 Classic                 | 59914129 |
| 05   | Auslauf, L=210                         | 59914730 |
| 05   | Auslauf, L=132 Ausgelaufen             | 59914483 |
| 06   | Begrenzer für Schwenkauslauf, 40°-80°  | 59914540 |
| 06   | Begrenzer für Schwenkauslauf, 120°     | 59914489 |
| 07   | Befestigungsschraube, M8x1, L=130      | 59914474 |
| 08   | Befestigungssatz                       | 59914475 |
| 09   | Luftsprudler, M24x1 STD HC B           | 59905830 |
| 09   | Luftsprudler, M24x1 STD HC A           | 59902366 |
| 10   | Gleitring Ausgelaufen                  | 59914490 |
| 11   | Auslaufdichtungen                      | 59914485 |
| 12   | Gleitring                              | 59914486 |
| 13   | Bodendichtung                          | 59914591 |
| 14   | PVC-Befestigungsplatte                 | 59910008 |
| N.I. | Anschlußschlauch, L=475, G3/8-M10x1 LH | 59914468 |