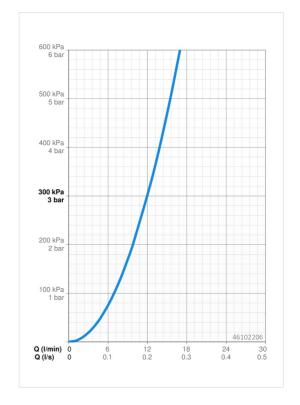

#### **Technische Daten**

| Durchflusse | igenschaften |
|-------------|--------------|
|             |              |

Durchfluss bei 3 bar 12.0 l/min
Druckverlust bei einem Durchfluss von 0,2 l/s 3 bar