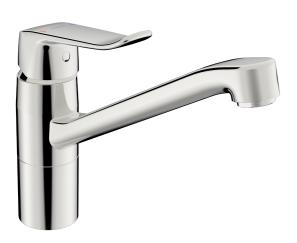

# 46102206 HANSACARE - Küchenarmatur

EAN: 4057304010804 static.hansa.com/46102206

- Küche
- Gesundheit & Pflege, Housing
- Einhebelmischer
- Standmontage
- Chrom
- Schwenkbarer Auslauf, Anschlag herausnehmbar
- CASCADE® Strahlregler

- Bedienungshebel lang, Einhandbedienhebel/Griff, Hebel mit W+K-Kennzeichnung
- Temperaturbegrenzer, Heißwassersperre einstellbar (im Lieferumfang enthalten)
- Anschluss über flexible Druckschläuche
- Armaturenkörper aus entzinkungsbeständigem Messing (DZR), HANSA 3S-Installation: System für sichere und schnelle Montage
- Ohne Zugstangenbohrung