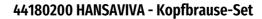

## Durchflusseigenschaften

| Durchfluss bei 3 bar                        | 12.0 l/min       |  |
|---------------------------------------------|------------------|--|
| Durchfluss bei 3 bar (mit Durchflussregler) | 12.0 l/min       |  |
| Technische Eigenschaften                    |                  |  |
| DN-Größe (Nennmaß)                          | DN15             |  |
| Warmwasserversorgung                        | max. +70°C       |  |
| Arbeitsdruck                                | 0.5-10 bar       |  |
| Anschlussgröße                              | G 1/2            |  |
| Projection                                  | 456 mm           |  |
| Sicherungseinrichtung (EN1717)              | EB               |  |
| Vorschriften                                |                  |  |
| EN Standard                                 | EN 1112, EN 1113 |  |