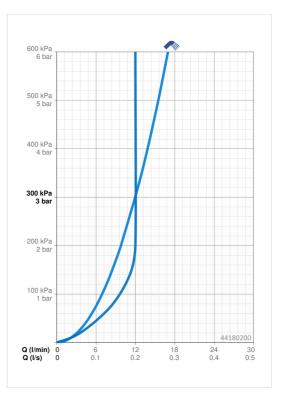

## Durchflusseigenschaften

| Durchfluss bei 3 bar                        | 12.0 l/min       |  |
|---------------------------------------------|------------------|--|
| Durchfluss bei 3 bar (mit Durchflussregler) | 12.0 l/min       |  |
| Technische Eigenschaften                    |                  |  |
| DN-Größe (Nennmaß)                          | DN15             |  |
| Warmwasserversorgung                        | max. +70°C       |  |
| Arbeitsdruck                                | 0.5-10 bar       |  |
| Anschlussgröße                              | G 1/2            |  |
| Projection                                  | 456 mm           |  |
| Sicherungseinrichtung (EN1717)              | EB               |  |
| Vorschriften                                |                  |  |
| EN Standard                                 | EN 1112, EN 1113 |  |