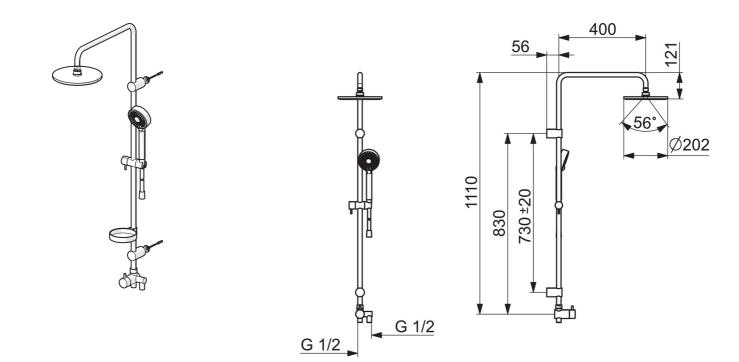

## Ersatzteile

## SP44180200 Name Art.-Nr. Brausearm ohne Kopfbrause 59913810 1 1.1 Kopfbrause, d 200 mm 59913747 Düsenplatte, d 200 mm, (-2019) 59913751 1.3 1.4 Durchflussbegrenzer 59913753 Schraube 1.6 59913754 O-Ringsatz 59913808 1.10 1.11 Duschrohr 59913814 Anschlussmutter 1.12 59913807 O-Ringsatz 1.13 59913808 2 Wandhalter 59913809 Befestigungssatz 59913812 2.1 Schraube, M5x8, SW2.5 59904755 2.2 2.3 Wandhalter 59913815 Distanzring, 5 mm 59913811 2.5 3 Schieber 59913755 59906859 4.2 Sieb 5.1 Dichtungsring, d 21x12x2 59912304 5.2 Schlauch, L=100 59913813 7 Umstellkörper komplett 59913816 Stift, M6, 21 mm 59913284 7.1 7.2 O-Ring, d 3x1.5 59913100 Griff 7.3 59913817 7.4 Gegenmutter, M37x1, AF30 59912111 Umsteller, automatisch 59913818 7.5 Adapter Weiss 59910235 7.6 7.7 Rückflussverhinderer 59905714