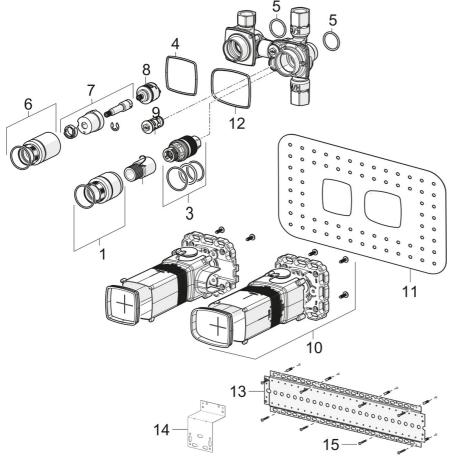

## Ersatzteile

## SP44020100

|      | Name                               | ArtNr.   |
|------|------------------------------------|----------|
| 01   | Schraubhülse, M36x1.5, SW30        | 59914699 |
| 02   | Spindel                            | 59914700 |
| 03   | Thermostatkartusche, 3.4           | 59914114 |
| 04   | Dichtung                           | 59913685 |
| 05   | O-Ring, d 25x2.5                   | 59905053 |
| 06   | Schraubhülse, M36x1.5, SW30        | 59914696 |
| 07   | Spindel                            | 59914697 |
| 80   | Umsteller/Kartusche                | 59914183 |
| 09   | Schmutzfilter Rückflussverhinderer | 59913696 |
| 10   | Installation box                   | 59913683 |
| 11   | Dichtung, 280x180                  | 59913695 |
| 12   | Dichtung                           | 59913707 |
| 13   | Montageplatte                      | 44050000 |
| 14   | Montageplatte                      | 44050100 |
| 15   | Schraubenset Ausgelaufen           | 59913706 |
| N.I. | Verlängerungssatz, 20 mm           | 59914625 |