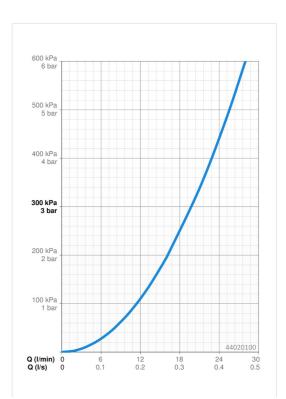

## **Technische Daten**

| Durchtlusseigenschaften  |              |  |
|--------------------------|--------------|--|
| Durchfluss bei 3 bar     | 19.8 l/min   |  |
| Technische Eigenschaften |              |  |
| DN-Größe (Nennmaß)       | DN15         |  |
| Warmwasserversorgung     | max. +80°C   |  |
| Arbeitsdruck             | 1-10 bar     |  |
| Werkstoff                | Messing      |  |
| Vorschriften             |              |  |
| EN Standard              | EN 1111      |  |
| Geräuschklasse           | I (ISO 3822) |  |