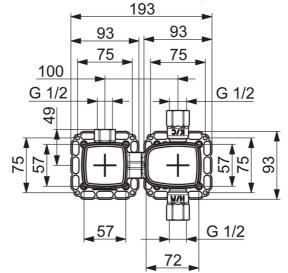

## 44020100 HANSAMATRIX - UP-Rohbauset Brausearmatur

EAN: 4057304007255 static.hansa.com/44020100

- Dusche
- Unterputz Einbaukörper
- Wandmontage für Unterputz-Einbaukörper
- Oberteil mit keramischen Dichtscheiben zur Wassermengeneinstellung für einen Abgang, Thermostatkartusche zur Temperaturreglung, Rückflussverhinderer
- Dichtmanschette für Trockenausbau, Montagebox und Bauschutzkappe

## **Technische Daten**

| Durchtlusseigenschaften  |              |  |
|--------------------------|--------------|--|
| Durchfluss bei 3 bar     | 19.8 l/min   |  |
| Technische Eigenschaften |              |  |
| DN-Größe (Nennmaß)       | DN15         |  |
| Warmwasserversorgung     | max. +80°C   |  |
| Arbeitsdruck             | 1-10 bar     |  |
| Werkstoff                | Messing      |  |
| Vorschriften             |              |  |
| EN Standard              | EN 1111      |  |
| Geräuschklasse           | I (ISO 3822) |  |