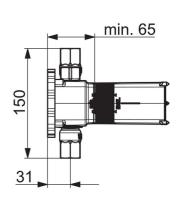

## 44020100 HANSAMATRIX - UP-Rohbauset Brausearmatur

EAN: 4057304007255 static.hansa.com/44020100

- Dusche
- Unterputz Einbaukörper
- Wandmontage für Unterputz-Einbaukörper
- Oberteil mit keramischen Dichtscheiben zur Wassermengeneinstellung für einen Abgang, Thermostatkartusche zur Temperaturreglung, Rückflussverhinderer
- Dichtmanschette für Trockenausbau, Montagebox und Bauschutzkappe

## **Technische Daten**

| Durchtlusseigenschaften  |              |  |
|--------------------------|--------------|--|
| Durchfluss bei 3 bar     | 19.8 l/min   |  |
| Technische Eigenschaften |              |  |
| DN-Größe (Nennmaß)       | DN15         |  |
| Warmwasserversorgung     | max. +80°C   |  |
| Arbeitsdruck             | 1-10 bar     |  |
| Werkstoff                | Messing      |  |
| Vorschriften             |              |  |
| EN Standard              | EN 1111      |  |
| Geräuschklasse           | I (ISO 3822) |  |