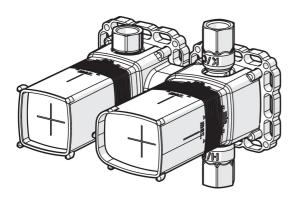

## 44020100 HANSAMATRIX - UP-Rohbauset Brausearmatur

EAN: 4057304007255 static.hansa.com/44020100

- Dusche
- Unterputz Einbaukörper
- Wandmontage für Unterputz-Einbaukörper
- Oberteil mit keramischen Dichtscheiben zur Wassermengeneinstellung für einen Abgang, Thermostatkartusche zur Temperaturreglung, Rückflussverhinderer
- Dichtmanschette für Trockenausbau, Montagebox und Bauschutzkappe

## Ersatzteile

## SP44020100

|      | Name                               | ArtNr.   |
|------|------------------------------------|----------|
| 01   | Schraubhülse, M36x1.5, SW30        | 59914699 |
| 02   | Spindel                            | 59914700 |
| 03   | Thermostatkartusche, 3.4           | 59914114 |
| 04   | Dichtung                           | 59913685 |
| 05   | O-Ring, d 25x2.5                   | 59905053 |
| 06   | Schraubhülse, M36x1.5, SW30        | 59914696 |
| 07   | Spindel                            | 59914697 |
| 80   | Umsteller/Kartusche                | 59914183 |
| 09   | Schmutzfilter Rückflussverhinderer | 59913696 |
| 10   | Installation box                   | 59913683 |
| 11   | Dichtung, 280x180                  | 59913695 |
| 12   | Dichtung                           | 59913707 |
| 13   | Montageplatte                      | 44050000 |
| 14   | Montageplatte                      | 44050100 |
| 15   | Schraubenset Ausgelaufen           | 59913706 |
| N.I. | Verlängerungssatz, 20 mm           | 59914625 |