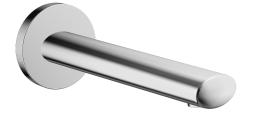

#### Wanne & Dusche

- Zubehör
- Wandmontage
- Chrom
- Feststehender Auslauf, gegossen
- CACHÉ® Strahlregler, ohne Mundstück direkt in den Armaturenauslauf geschraubt
- Armaturenkörper aus entzinkungsbeständigem Messing (DZR)
- Rosette eckig, Rosette rund
- Wanneneinlauf

### Durchflusseigenschaften

Durchfluss bei 3 bar30.0 l/minTechnische EigenschaftenN15DN-Größe (Nennmaß)DN15Warmwasserversorgungmax.+80°CAnschlussgrößeG1/2Projection180 mmWerkstoffMessing

G1/2 075 075 10 075  $2^*$  180 $2^*$ 