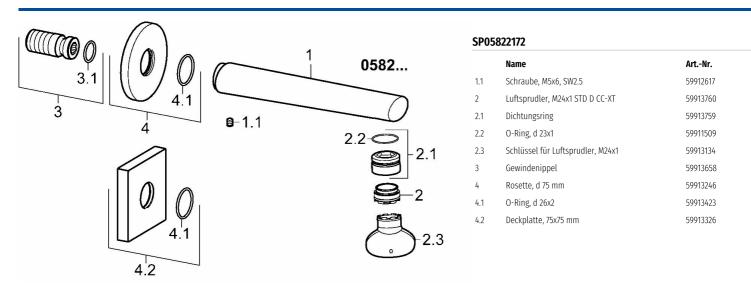

## 05822172 HANSARONDA - Auslauf, L=180

EAN: 4015474252448 static.hansa.com/05822172



#### Wanne & Dusche

- Zubehör
- Wandmontage
- Chrom
- Feststehender Auslauf, gegossen
- CACHÉ® Strahlregler, ohne Mundstück direkt in den Armaturenauslauf geschraubt
- Armaturenkörper aus entzinkungsbeständigem Messing (DZR)
- Rosette eckig, Rosette rund
- Wanneneinlauf

## **Technische Daten**

### Durchflusseigenschaften

Durchfluss bei 3 bar30.0 l/minTechnische EigenschaftenN15DN-Größe (Nennmaß)DN15Warmwasserversorgungmax.+80°CAnschlussgrößeG1/2Projection180 mmWerkstoffMessing





G1/2 075 075 10 075  $2^*$  180 $2^*$ 

# K> HANSA

Ersatzteile