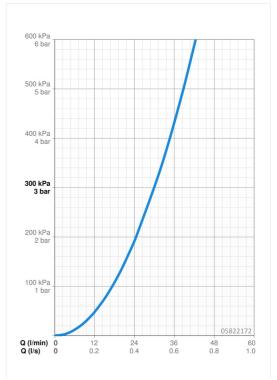

### Durchflusseigenschaften

Durchfluss bei 3 bar30.0 l/minTechnische EigenschaftenN15DN-Größe (Nennmaß)DN15Warmwasserversorgungmax.+80°CAnschlussgrößeG1/2Projection180 mmWerkstoffMessing

G1/2 075 075 10 075  $2^*$  180 $2^*$ 