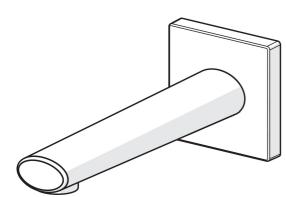

#### Wanne & Dusche

- Zubehör
- Wandmontage
- Chrom
- Feststehender Auslauf, gegossen
- CACHÉ® Strahlregler, ohne Mundstück direkt in den Armaturenauslauf geschraubt
- Armaturenkörper aus entzinkungsbeständigem Messing (DZR)
- Rosette eckig, Rosette rund
- Wanneneinlauf

### Durchflusseigenschaften

Durchfluss bei 3 bar30.0 l/minTechnische EigenschaftenN15DN-Größe (Nennmaß)DN15Warmwasserversorgungmax.+80°CAnschlussgrößeG1/2Projection180 mmWerkstoffMessing

G1/2 075 075 10 075  $2^*$  180 $2^*$ 